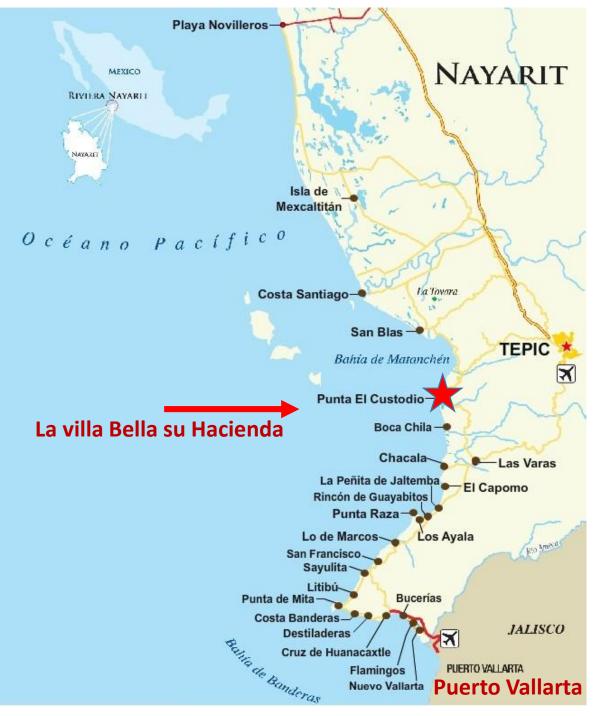

## Directions: La Villa Bella su Hacienda Platanitos, Punta El Custodio Riviera Nayarit, Mexico

From the Puerto Vallarta Airport (Approximately 4 hours by car.) Head North on Pacific Coast Highway 200

Travel 74 miles (119 km) north-west to NayaritTravel through Banderas Bay, Sayulita and Guayabitos

The landscape will become increasingly dense and lush. Stay on the route and just when you are sure you are lost, you will see 'PLATANITOS AHEAD' followed by the gated entrance of Punta El Custodio and La Villa Bella su Hacienda.

Take your time and enjoy the drive. Whether you are a seasoned adventure traveler or new to Mexico, the coastal highway enroute to La Villa Bella will dazzle you!

Contact Info:

Jossie Torres Gill 303-862-2043